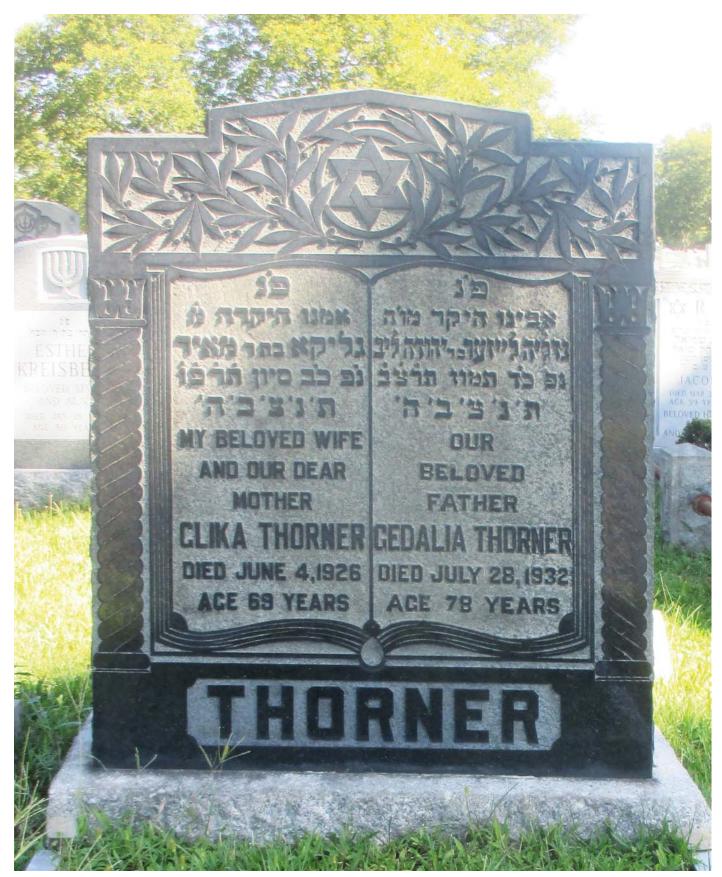

**July 28, 1932** Death Gedalia Thorner, 22 Clara Street, Both buried Beth David Cem, Elmont NY, section A4 Our dear mother Glicka daughter of Meir Passed away on the 22nd of Sivan Our dear father Gedalia Lazer, son of Yehuda Leib. Passed away on the 24th of Tamuz.